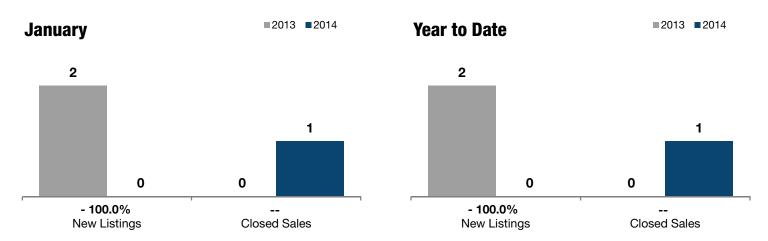

## 12: Spanish Wells

| Change in    | Change in    | Change in          |  |  |
|--------------|--------------|--------------------|--|--|
| New Listings | Closed Sales | Median Sales Price |  |  |

|                                 | January |           |          | rear to Date |           |          |
|---------------------------------|---------|-----------|----------|--------------|-----------|----------|
|                                 | 2013    | 2014      | +/-      | 2013         | 2014      | +/-      |
| New Listings                    | 2       | 0         | - 100.0% | 2            | 0         | - 100.0% |
| Closed Sales                    | 0       | 1         |          | 0            | 1         |          |
| Median Sales Price*             | \$0     | \$570,000 |          | \$0          | \$570,000 |          |
| Percent of List Price Received* | 0.0%    | 96.8%     |          | 0.0%         | 96.8%     |          |
| Days on Market Until Sale       | 0       | 193       |          | 0            | 193       |          |
| Inventory of Homes for Sale     | 15      | 8         | - 46.7%  |              |           |          |

<sup>\*</sup> Does not account for seller concessions. | Activity for one month can sometimes look extreme due to small sample size.